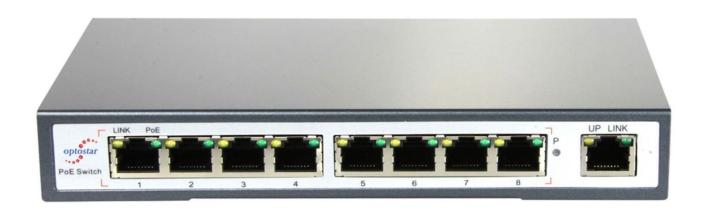

#### Overview

This OP-S4A5F switch provides a network point for power supply and data transmission. All the 9 Ethernet ports can be connected with 10/100Mps quickly, and the uplink port is Ethernet interface, among which 1-4 ports can provide standard IEEE 802.3af power supply. Due the advanced self-sensing algorithm supply power for IEEE802af terminal unit only, there is no need to worry about damaging proprietary PoE or non-PoE standard equipment. In addition, it will stop power supply when PoE devices are not connected. In short, The OP-S4A5F features simple and reliable design, automatic identification PoE requirements, duplex and high-speed.

#### **Prduct Features**

- Can supply power to network surveillance cameras that without PoE function
- > 9x 10/100Mbps auto-sensing RJ45 ports, 4x 10/100Mbps PoE ports, 1x uplink port
- Supports port auto-flip (Auto MDI/ MDIX)
- External power supply
- Maximum PoE ports power: 65W (Port 1 to Port 4)
- Maximum power of single PoE port: 15.4W
- Adopts store-and-forward architecture
- IEEE 802.3af power on up to 4 ports
- Features with fanless, natural cooling, small, compact and quiet design, suitable for desktop or wall
- > Built-in 1U rack power supply series, easy to place it into standard mounting brackets