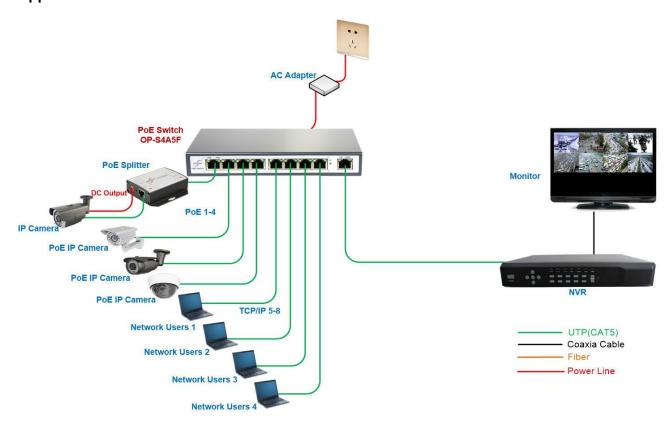

This cost-effective OP-S4A5F provide network layout need to simplify wireless access point (AP) and IP-based surveillance cameras network cameras in order to install in commercial network and home network. The devices far away from power socket are very suitable for hanging on the wall or ceiling. PoE eliminates the need for connecting these devices to power socket. So it make more flexible for those difficult to connect with AC power socket, and cut down the installation cost. It is ideal choice for those want to deploy a small commercial network and home network that use wireless access point (AP) and IP-based surveillance cameras.

# **Application**

| Model                                                                                                                                   | Description                                                                                                                                                                |
|-----------------------------------------------------------------------------------------------------------------------------------------|----------------------------------------------------------------------------------------------------------------------------------------------------------------------------|
| OP-S4A5F                                                                                                                                | 9x 10/100M Ethernet ports with 4x PoE ports and 1x uplink port, and 1-4 ports supports IEEE802.3af POE international standard, each port power is15.4W, total power is 65W |
| <b>Notes:</b> PoE default power supply is end-span (1/2, 3/6 line pair), alternative PoE .Power supply is mid-span (4/5, 7/8 line pair) |                                                                                                                                                                            |