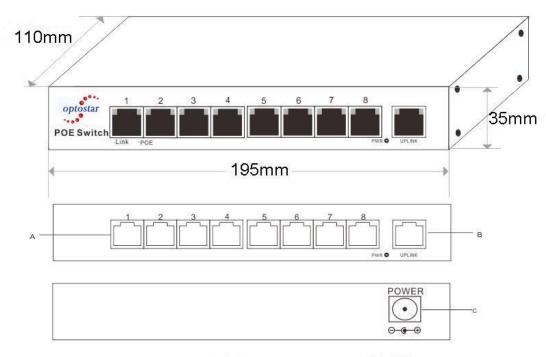

## **Technical Parameter**

| Product Name                    | 9-Port PoE Switch with 4 PoE Ports 15.4W                                                                                                                                                                  |
|---------------------------------|-----------------------------------------------------------------------------------------------------------------------------------------------------------------------------------------------------------|
| Product Model                   | OP-S4A5F                                                                                                                                                                                                  |
| Connector                       | 9x 10/100M copper cable RJ45 ports(all ports support MDI/MDIX) 4x PoE ports, 1x uplink port                                                                                                               |
| Transfer Mode                   | Store-And-Forward                                                                                                                                                                                         |
| Network Medium                  | 10BASE-T: Cat3,4,5 UTP(≤100 meter) 100BASE-TX: Cat5 or more UTP (≤100 meter)  Data transmission distance: 100m                                                                                            |
| Performance<br>Specifications   | Bandwidth: 1.6Gbps (non-blocking) Network Latency (100 to 100M bps): maximum delay less than 20 microseconds Packet Buffer Memory: 96KB Address Database Size: 1,000 MTBF: 190,000 hours (about 21 years) |
| Network Protocols and Standards | IEEE 802.3i 10BASET IEEE 802.3u 100BASETX IEEE 802.3x Flow Control IEEE 802.1af DTE Power via MDI IEEE 802.3af                                                                                            |
| LEDs Status                     | System: power supply Every Port: connecting, PoE working status                                                                                                                                           |
| Power                           | Maximum PoE power: 65W PoE port power:15.4 W(1~4 port) Power input: AC100-240V 50/60Hz; (every country use a custom power plug)                                                                           |
| Dimensions/Weight               | Dimensions(LxWxH): 195x110x35mm, 0.477kg                                                                                                                                                                  |
| Working Environment             | Operating Temperature: 0 ° ~ 55 ° C  Storage Temperature: -20 ° ~ 75 ° C  Operating Humidity: 10% ~ 95%, non-condensing                                                                                   |
| Radiation                       | CE mark, commercial FCC Part 15 Class B VCCI Class B EN 55022 (CISPR 22), Class B                                                                                                                         |
| Safety                          | CE Mark ,commercial<br>CE/LVD EN60950, RoHS                                                                                                                                                               |
| Warranty                        | 1 year warranty(2 yeas warranty for power adapter)                                                                                                                                                        |

### **Product Size**

A. 8x PoE Power Port B. Uplink Port

C. DC 48V Input